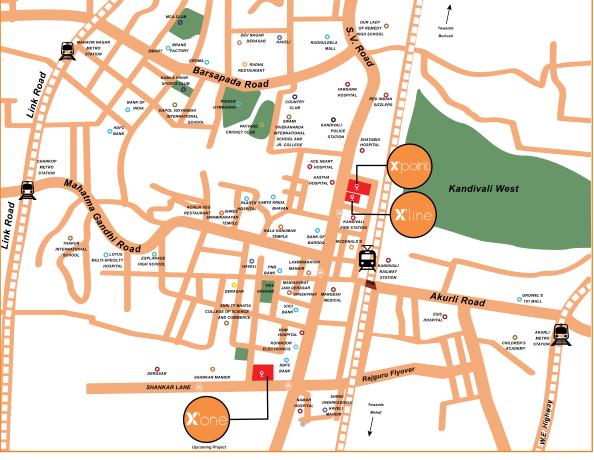

### STRATEGIC *location*

- » In close proximity Kandivali station
- » Immediate access to S.V. Road.
- » Minutes away from world class

shopping and luxurious dining.

» Convenient distance from top

notch educational institutes.

- » Blessed with tranquil place for Devotees.
- » Walking distance to financial centres.
- » Array of Entertainment all over.
- » Easy access to renowned

rodium®