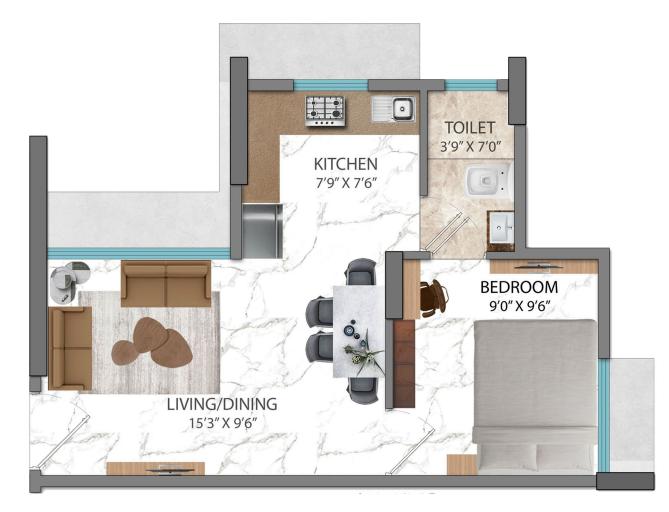

#### **Kitchen Amenities:**

» Granite Kitchen Counter » Stainless Steel Sink » Glazed or Ceramic dado till 2' above counter

RERA Carpet Area: 831 sq.ft.