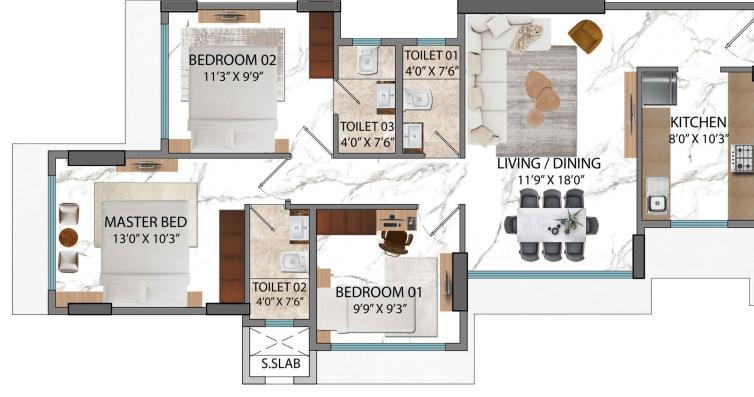

#### **Residence** Amenities:

» Fire retardant laminated main door » High quality vitrified tiles » Anodized aluminum sliding windows » Gypsum plaster on all internal walls » Premium paint finish on internal walls

#### **Bathroom Amenities**

» Designer Ceramic Dado Tiles up to 7' height » Branded plumbing fittings (Jaquar or Bravaat or equivalent) » Concealed plumbing with CPVC Pipes » Premium sanitary fittings

#### **Kitchen Amenities:**

» Granite Kitchen Counter » Stainless Steel Sink » Glazed or Ceramic dado till 2' above counter

RERA Carpet Area: 831 sq.ft.