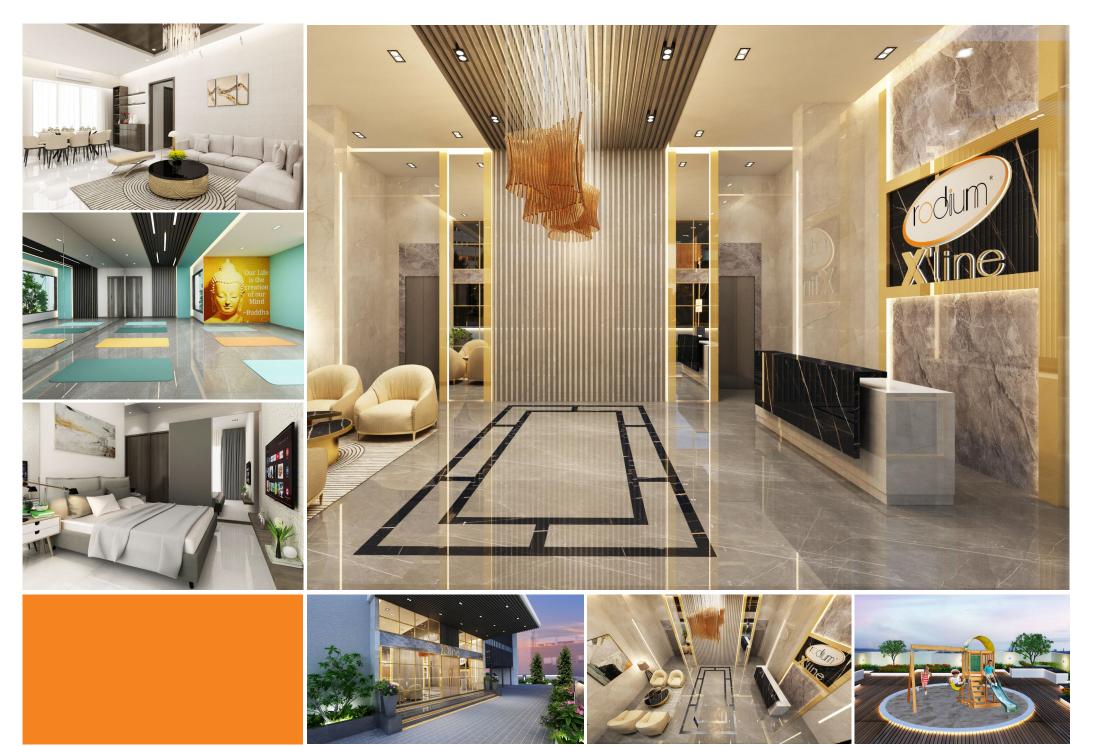

## Spectacular AMENITIES

#### **Building Amenities:**

» Grand Reception Lobby » Yogalaya / Multifunction Room » Visitors Lounge

» Automated Parking » High Speed Elevators » Safety and security features

#### **Residence** Amenities:

» Fire retardant laminated main door » High quality vitrified tiles » Anodized aluminum sliding windows » Gypsum plaster on all internal walls » Premium paint finish on internal walls

#### **Bathroom Amenities**

» Designer Ceramic Dado Tiles up to 7' height » Branded plumbing fittings (Jaquar or Bravaat or equivalent) » Concealed plumbing with CPVC Pipes » Premium sanitary fittings

#### **Kitchen Amenities:**

» Granite Kitchen Counter » Stainless Steel Sink » Glazed or Ceramic dado till 2' above counter

RERA Carpet Area: 831 sq.ft.