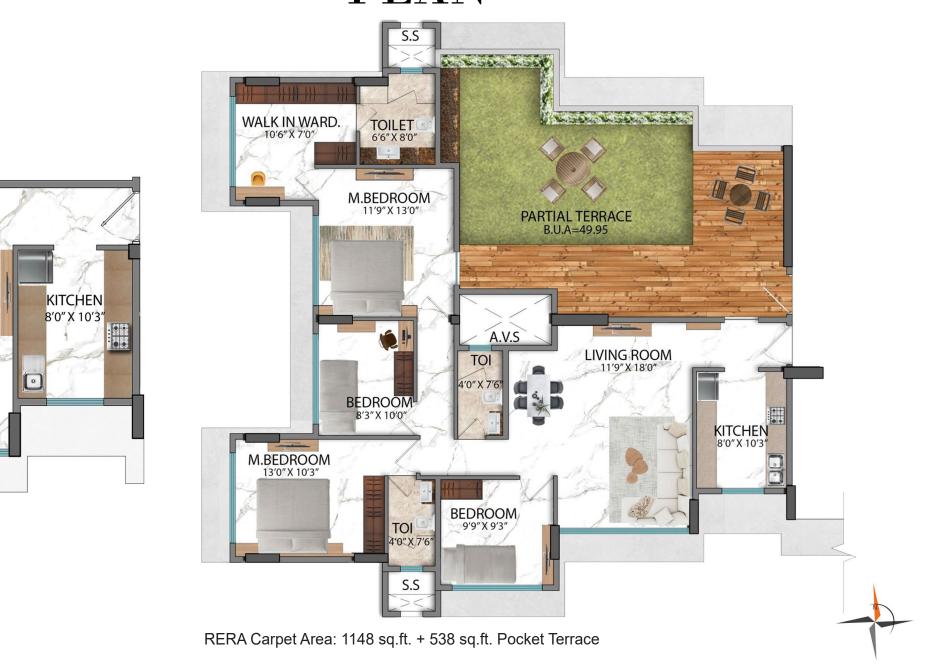

#### **Kitchen Amenities:**

» Granite Kitchen Counter » Stainless Steel Sink » Glazed or Ceramic dado till 2' above counter

RERA Carpet Area: 831 sq.ft.