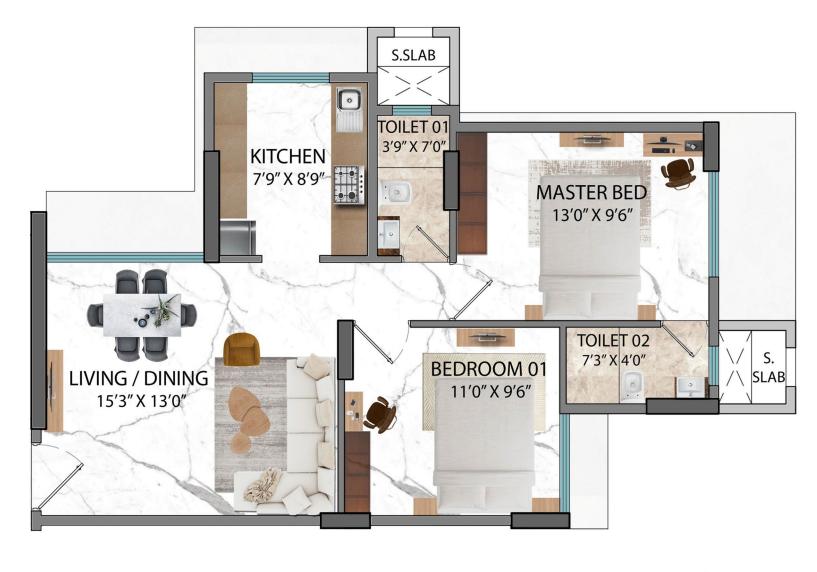

#### **Kitchen Amenities:**

» Granite Kitchen Counter » Stainless Steel Sink » Glazed or Ceramic dado till 2' above counter

RERA Carpet Area: 831 sq.ft.